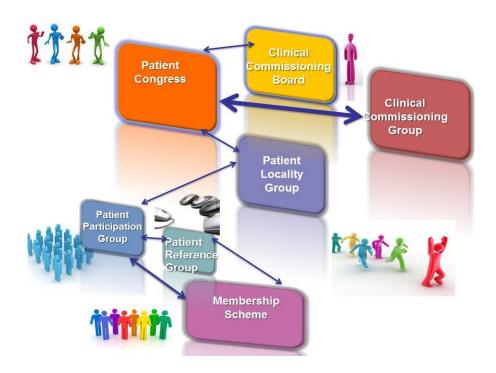

## Patient Locality Group - Newcastle Central

We are looking for members of patient participation groups from these practices who may be interested in joining a Locality Group that will look at health issues across the area.

The locality group will form an integral part of communication between PPGs and the Patient Congress which feeds into the Clinical Commissioning Board, making sure patients can get involved with local health issues and putting the patient voice at the heart of the Clinical Commissioning Group (CCG) decision making.